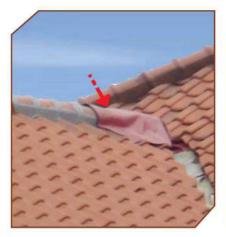

### PENUTUP SISI NOK

Solusi untuk masalah kebocoran akibat retak pada semen karpus

Masalah Pada Area Karpus

- Semen pada karpus beresiko retak dan bocor
- Pemasangan Nok terlalu tinggi, tampilan kurang estetis
- Perbaikan berulang, memakan biaya dan waktu

## **SOLUSI : LAPPING TILE**

Hasil Pemasangan Lapping Tile Pada Atap

3

Pelindung terhadap adukan semen pada karpus.

Mencegah bocor karena rembesan 40 pada adukan semen yang retak

Tampilan atap lebih estetis dan efisiensi biaya dan waktu. 