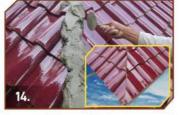

Genteng bagian atas, aksesoris lisplang kiri dan kanan harus sudah terpasang baik. Berikan adukan semen dan pasir (1:3) pada bagian karpus.

Rapikan bagian tepi samping adukan semen menggunakan papan aci mini, dengan panduan benang supaya lurus.

Lebar adukan 24 cm, hingga menutup sisi double cut dari genteng badan, tarik benang untuk mendapatkan kelurusan dalam pemasangan.

Jarak terluar dari tepi ke tepi Lapping Tile = 30 cm. Pasang paku 5 cm pada lubang paku Lapping Tile pada saat semen dalam kondisi setengah basah.