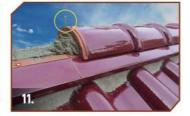

Rapikan bagian tepi samping adukan semen dengan papan aci mini, dengan panduan benang untuk membantu kelurusan.

Persiapan Lapping Tile (lihat No. 6). Dalam kondisi semen setengah basah, pasang Lapping Tile di kedua ujung area karpus terlebih dahulu. Tarik benang sebagai acuan kelurusan, lanjutkan dengan pasang Lapping Tile berikutnya.Jarak antara Lapping Tile dan genteng badan sedekat mungkin.

Pasang aksesoris ujung jurai, kemudian pasang nok. Isi seluruh rongganya dengan adukan semen dan pasir (1:3). Berikan paku 5 cm pada lubang paku nok pada saat semen dalam kondisi setengah basah.

Hasil pemasangan Lapping Tile yang baik dan rapi pada jurai.