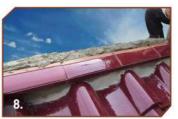

Lanjutkan dengan pasang Lapping Tile berikutnya.Jarak antara Lapping Tile dan genteng badan sedekat mungkin.

Setelah Lapping Tile terpasang, lanjutkan dengan pemasangan ujung nok, kemudian pasang nok. Isi seluruh rongganya dengan adukan semen dan pasir (1:3).

Pasang paku 5 cm di lubang paku nok pada saat semen dalam kondisi setengah basah. Adukan semen yang tercecer pada saat pemasangan, agar segera dibersihkan sebelum kering.

Hasil pemasangan Lapping Tile yang baik dan rapi pada atap pelana.