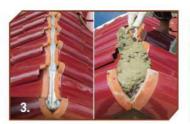

Genteng bagian atas, aksesoris lisplang kiri dan kanan harus sudah terpasang baik. Berikan adukan semen dan pasir (1:3) pada bagian karpus.

Rapikan bagian tepi samping adukan semen menggunakan papan aci mini, dengan panduan benang supaya lurus.