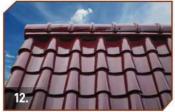

Pasang aksesoris ujung jurai, kemudian pasang nok. Isi seluruh rongganya dengan adukan semen dan pasir (1:3). Berikan paku 5 cm pada lubang paku nok pada saat semen dalam kondisi setengah basah.

Hasil pemasangan Lapping Tile yang baik dan rapi pada jurai.