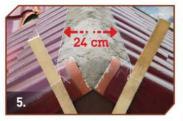

Lebar adukan 24 cm, hingga menutup sisi double cut dari genteng badan, tarik benang untuk mendapatkan kelurusan dalam pemasangan.

Jarak terluar dari tepi ke tepi Lapping Tile = 30 cm. Pasang paku 5 cm pada lubang paku Lapping Tile pada saat semen dalam kondisi setengah basah.