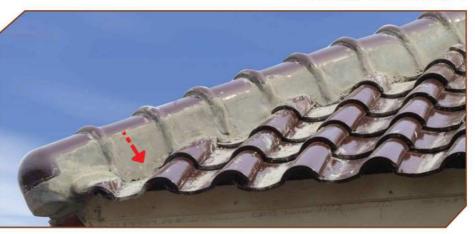

## **SOLUSI : LAPPING TILE**

Hasil Pemasangan Lapping Tile Pada Atap

3

Pelindung terhadap adukan semen pada karpus.

Mencegah bocor karena rembesan 40 pada adukan semen yang retak

Tampilan atap lebih estetis dan efisiensi biaya dan waktu. 

Pasang paku 5 cm di lubang paku nok pada saat semen dalam kondisi setengah basah. Adukan semen yang tercecer pada saat pemasangan, agar segera dibersihkan sebelum kering.

Hasil pemasangan Lapping Tile yang baik dan rapi pada atap pelana.