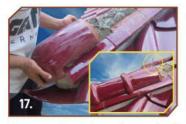

Persiapan Lapping Tile. Lubangi kedua lubang paku Lapping Tile dengan cara dibor. Benturkan pada benda keras yang lurus untuk mendapatkan dua bagian terpisah (kiri & kanan).

Dalam kondisi semen setengah basah, pasang Lapping Tile di kedua ujung area karpus terlebih dahulu. Tarik benang sebagai acuan kelurusan.

Lanjutkan dengan pasang Lapping Tile berikutnya.Jarak antara Lapping Tile dan genteng badan sedekat mungkin.

Setelah Lapping Tile terpasang, lanjutkan dengan pemasangan ujung nok, kemudian pasang nok. Isi seluruh rongganya dengan adukan semen dan pasir (1:3).