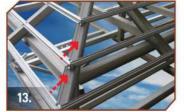

### CARA PEMASANGAN LAPPING TILE

Jarak antar reng paling atas dibuat serapat mungkin.

Pasang rangka hollow untuk mempermudah dalam pemasangan aksesoris lisplang kiri dan kanan (sekrup pada bagian atas dan samping aksesoris lisplang).

Genteng bagian atas, aksesoris lisplang kiri dan kanan harus sudah terpasang baik. Berikan adukan semen dan pasir (1:3) pada bagian karpus.

Rapikan bagian tepi samping adukan semen menggunakan papan aci mini, dengan panduan benang supaya lurus.