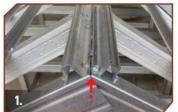

Persiapan Lapping Tile. Lubangi kedua lubang paku Lapping Tile dengan cara dibor. Benturkan pada benda keras yang lurus untuk mendapatkan dua bagian terpisah (kiri & kanan).

Dalam kondisi semen setengah basah, pasang Lapping Tile di kedua ujung area karpus terlebih dahulu. Tarik benang sebagai acuan kelurusan.

Rapikan bagian tepi samping adukan semen dengan papan aci mini, dengan panduan benang untuk membantu kelurusan.

Persiapan Lapping Tile (lihat No. 6). Dalam kondisi semen setengah basah, pasang Lapping Tile di kedua ujung area karpus terlebih dahulu. Tarik benang sebagai acuan kelurusan, lanjutkan dengan pasang Lapping Tile berikutnya.Jarak antara Lapping Tile dan genteng badan sedekat mungkin.