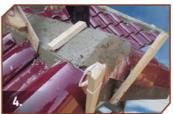

Genteng bagian atas, aksesoris lisplang kiri dan kanan harus sudah terpasang baik. Berikan adukan semen dan pasir (1:3) pada bagian karpus.

Rapikan bagian tepi samping adukan semen menggunakan papan aci mini, dengan panduan benang supaya lurus.

Lebar adukan 24 cm, hingga menutup sisi double cut dari genteng badan, tarik benang untuk mendapatkan kelurusan dalam pemasangan.

Jarak terluar dari tepi ke tepi Lapping Tile = 30 cm. Pasang paku 5 cm pada lubang paku Lapping Tile pada saat semen dalam kondisi setengah basah.