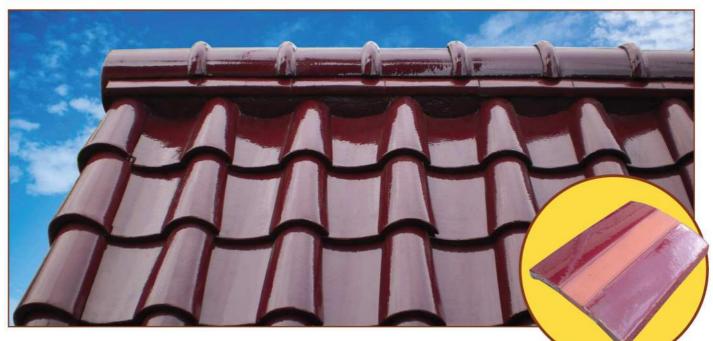

## **SOLUSI : LAPPING TILE**

Hasil Pemasangan Lapping Tile Pada Atap

3

Pelindung terhadap adukan semen pada karpus.

Mencegah bocor karena rembesan 40 pada adukan semen yang retak

Tampilan atap lebih estetis dan efisiensi biaya dan waktu. 

Pasang paku 5 cm di lubang paku nok pada saat semen dalam kondisi setengah basah. Adukan semen yang tercecer pada saat pemasangan, agar segera dibersihkan sebelum kering.

Hasil pemasangan Lapping Tile yang baik dan rapi pada atap pelana.

Pasang aksesoris ujung jurai, kemudian pasang nok. Isi seluruh rongganya dengan adukan semen dan pasir (1:3). Berikan paku 5 cm pada lubang paku nok pada saat semen dalam kondisi setengah basah.

Hasil pemasangan Lapping Tile yang baik dan rapi pada jurai.