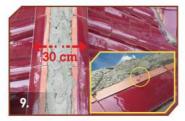

Pada area jurai, posisi reng dari semua sisi atap terpasang lurus dan sejajar. Perhatikan ukuran jarak reng harus seragam secara keseluruhan.

Genteng badan sudah terpasang rapi dan potongan genteng dibuat rapat (adu manis). Kemudian berikan adukan semen dan pasir (1:3) sebagai dasar pemasangan Lapping Tile.