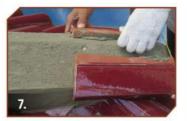

Lebar adukan 24 cm, hingga menutup sisi double cut dari genteng badan, tarik benang untuk mendapatkan kelurusan dalam pemasangan.

Jarak terluar dari tepi ke tepi Lapping Tile = 30 cm. Pasang paku 5 cm pada lubang paku Lapping Tile pada saat semen dalam kondisi setengah basah.

Persiapan Lapping Tile. Lubangi kedua lubang paku Lapping Tile dengan cara dibor. Benturkan pada benda keras yang lurus untuk mendapatkan dua bagian terpisah (kiri & kanan).

Dalam kondisi semen setengah basah, pasang Lapping Tile di kedua ujung area karpus terlebih dahulu. Tarik benang sebagai acuan kelurusan.