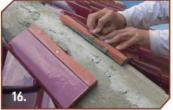

Persiapan Lapping Tile. Lubangi kedua lubang paku Lapping Tile dengan cara dibor. Benturkan pada benda keras yang lurus untuk mendapatkan dua bagian terpisah (kiri & kanan).

Dalam kondisi semen setengah basah, pasang Lapping Tile di kedua ujung area karpus terlebih dahulu. Tarik benang sebagai acuan kelurusan.

Rapikan bagian tepi samping adukan semen dengan papan aci mini, dengan panduan benang untuk membantu kelurusan.

Persiapan Lapping Tile (lihat No. 6). Dalam kondisi semen setengah basah, pasang Lapping Tile di kedua ujung area karpus terlebih dahulu. Tarik benang sebagai acuan kelurusan, lanjutkan dengan pasang Lapping Tile berikutnya.Jarak antara Lapping Tile dan genteng badan sedekat mungkin.